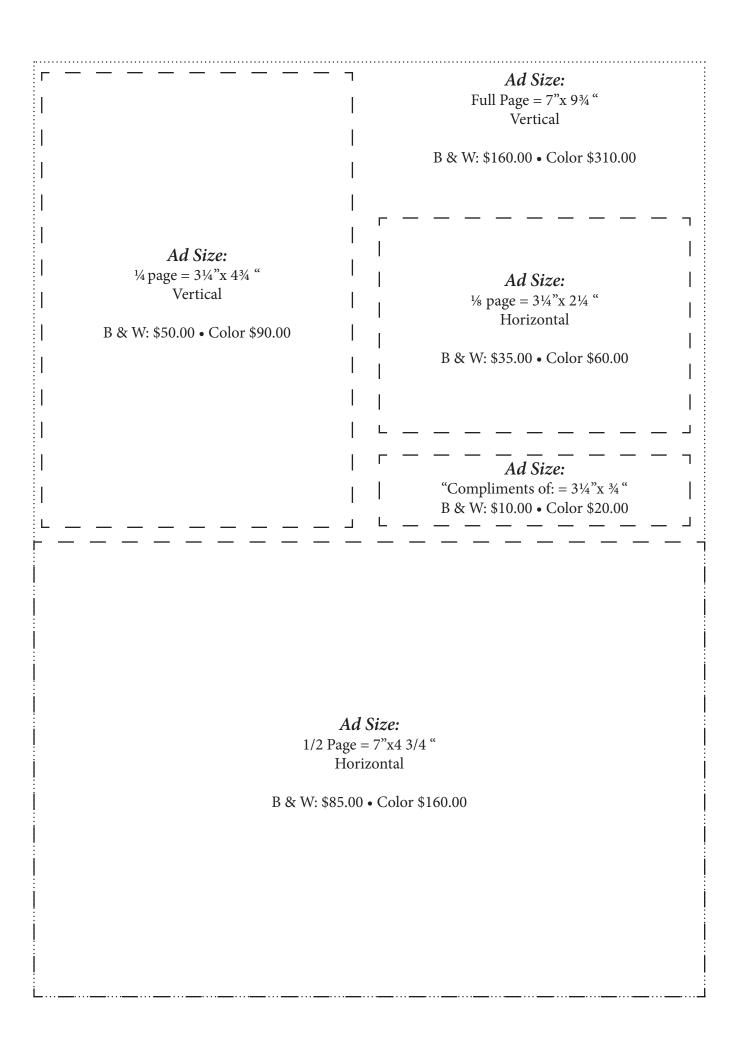

Below are the sizes and rates for the official Spoon River Valley Scenic Drive Program Book:

Please check the box of the ad size you would like either B/W or Color:

|                                                                                                              | B/W               | Color             |
|--------------------------------------------------------------------------------------------------------------|-------------------|-------------------|
| ⅛ page: 3¼" x 2¼" Horizontal                                                                                 | \$35.00           | \$60.00           |
| <sup>1</sup> ⁄ <sub>4</sub> page: 3 <sup>1</sup> ⁄ <sub>4</sub> " x 4 <sup>3</sup> ⁄ <sub>4</sub> " Vertical | \$50.00           | \$90.00           |
| <sup>1</sup> ⁄ <sub>2</sub> page: 7"x 4¾" Horizontal                                                         | \$85.00           | <b>□</b> \$160.00 |
| Full page: 7" x 9¾"                                                                                          | <b>□</b> \$160.00 | \$310.00          |
| "Compliments of": 3¼" x ¾"                                                                                   | \$10.00           | \$20.00           |

("Compliments of" advertising messages are a limited ad of 10 words, provided for those people, organizations, and/or businesses that wish to financially help the Fulton County Spoon River Valley Scenic Drive.)